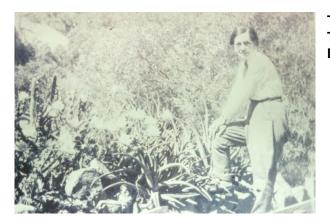

# Morris, Margaret (Sister Mary Ita)

(1865 - 1954)

| Occupation | Religious Sister                                |
|------------|-------------------------------------------------|
| Died       | 19541231, Broken Hill New South Wales Australia |
| Born       | 18650101, Callen Ireland                        |

# Summary

Sister Mary Ita was one of the first six nuns to form the Sisters of Mercy at Broken Hill, New South Wales.

Margaret Morris was educated at St Brigid's Missionary School in Callen, Ireland, before making the journey to Australia to enter the Singleton Convent in November 1885. With Sister Mary Gertrude (Ellen Dwan) she volunteered to join the Broken Hill Community and went on to teach at the high school there for many years. She was Superior at Broken Hill from 1929 to 1941, Superior at Mt Barker in 1911, and Superior at Condobolin from 1942 to 1946.